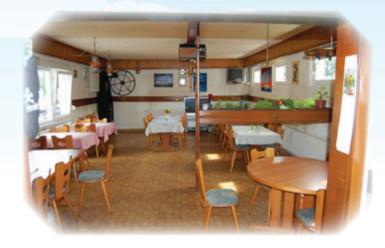

In our restaurant range we regional and seasonal dishes.

In the 13 Century created the Lords of Breuberg under the rule Archbishop of Mainz today's Worth. The location on Main between Spessart and Odenwald promoted the importance as Shipbuilding and trading center. Even today, many medieval and early modern buildings in the Old Town available and are evidence of Prosperity of the city.