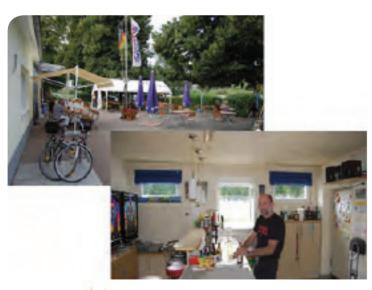

## Information

Tourists, seasonal and permanent camp sites. Cosy restaurant with beer garden and idyllic sun terrace.

Meeting point for bikers, hikers, Motorcyclists and those who are with us want to feel good.

## Camping

Our camp is especially for children and family friendly.

Your pets are welcome.

Our idyllic beer garden with views to the main directly invites you to relax and enjoy one.

In our restaurant range we regional and seasonal dishes.

In the 13 Century created the Lords of Breuberg under the rule Archbishop of Mainz today's Worth. The location on Main between Spessart and Odenwald promoted the importance as Shipbuilding and trading center. Even today, many medieval and early modern buildings in the Old Town available and are evidence of Prosperity of the city.